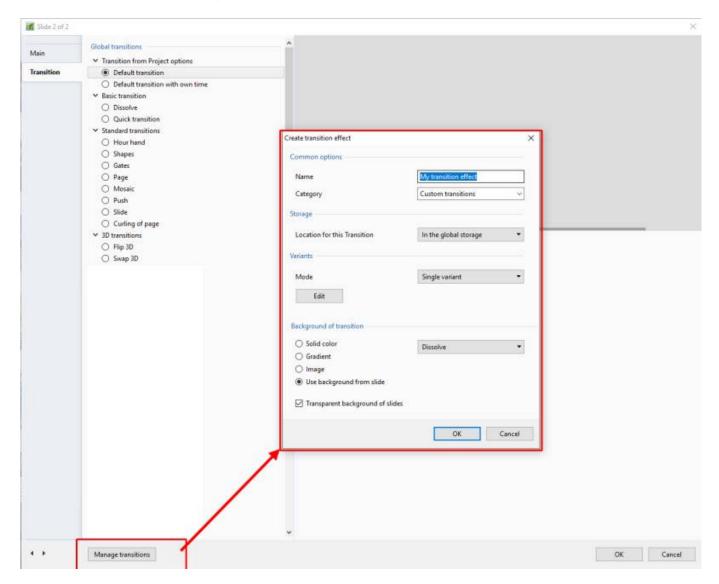

# **Create Custom Transitions**

- To Enter the Custom Transition Effect Window click on the AB symbol in a slide or:
- Click on Project Options / Transitions
- Then click on the Manage Transitions button

- Give the Transition a descriptive name
- Choose an existing Category or Type in a New Category Name
- Next, choose a Variant

• E.g. Multi Variant - List

2025/08/03 05:03 3/4 Create Custom Transitions

\* Choose Background Options and Click on Edit