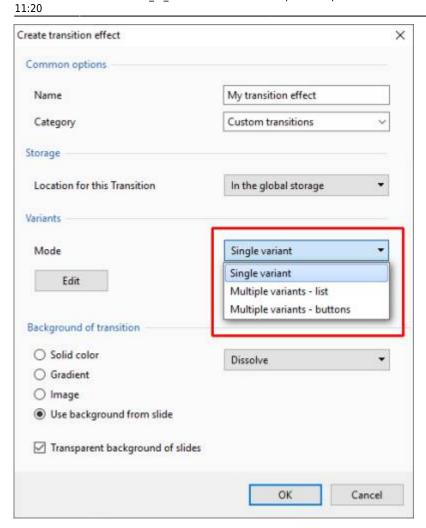

- Give the Transition a descriptive name
- Choose an existing Category or Type in a New Category Name
- Next, choose a Variant

• E.g. Multi Variant - List

2025/08/03 05:03 3/4 Create Custom Transitions

\* Choose Background Options and Click on Edit