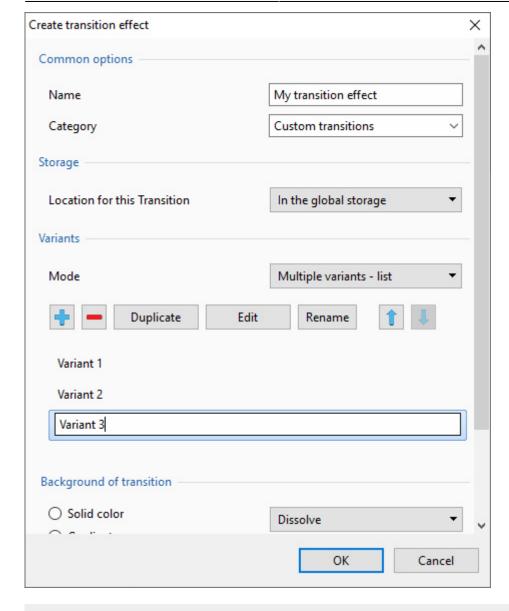

### **Multi Variant - List**

- Click on "+" to add a Variant to the List
- Click on "-" to Delete a Variant
- Click on Edit to proceed to the Editor
- Close the Editor Window by clicking on the "X" at top right to return to this Window
- · Click on OK to Save