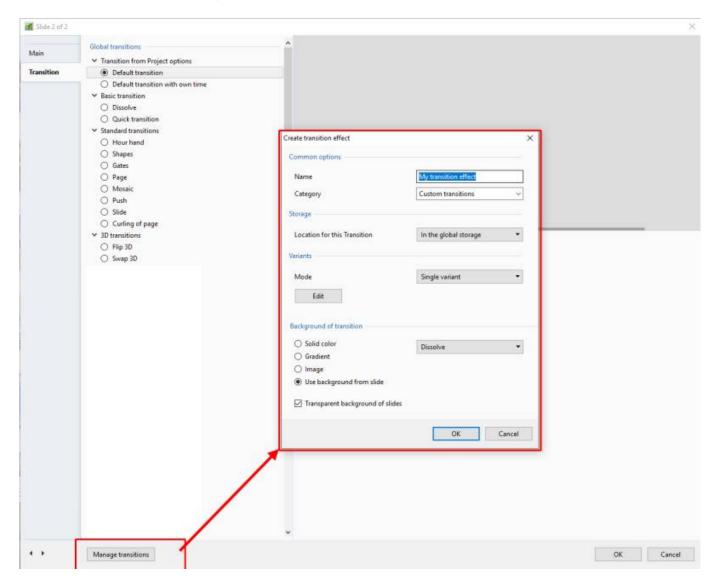

# **Create Custom Transitions**

- To Enter the Custom Transition Effect Window click on the AB symbol in a slide or:
- Click on Project Options / Transitions
- Then click on the Manage Transitions button

- Give the Transition a descriptive name
- Choose an existing Category or Type in a New Category Name
- Next, choose a Variant

• E.g. Multi Variant - List

2025/08/03 05:02 3/4 Create Custom Transitions

\* Choose Background Options and Click on Edit