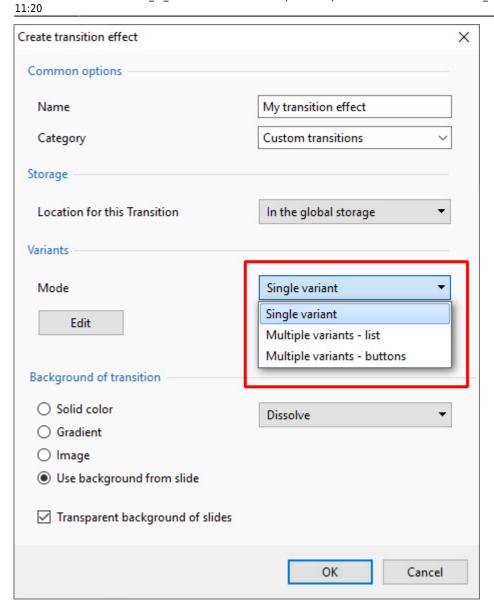

- Give the Transition a descriptive name
- Choose an existing Category or Type in a New Category Name
- Next, choose a Variant

• E.g. Multi Variant - List

2025/08/03 05:02 3/4 Create Custom Transitions

\* Choose Background Options and Click on Edit

## **Single Variant**

• The Aspect Ratio is automatically chosen to suit the Project Options AR