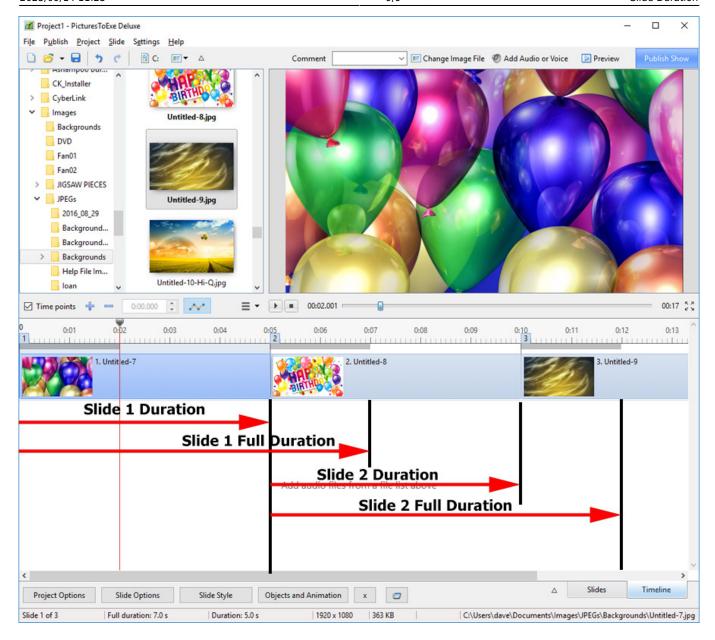

## **Example**

Key Frames in Slide 1 are placed at Zero and 7 seconds (7000ms)

Key Frames in Slide 2 are placed at 5 seconds (0ms) and 12 seconds (7000ms)

Below is a \*\*Simulation\*\* of two slides in Objects and Animation Screen:

The Timeline View:

https://docs.pteavstudio.com/ - PTE AV Studio

Permanent link:

https://docs.pteavstudio.com/en-us/9.0/how\_to\_v9/duration

Last update: 2022/12/18 11:20