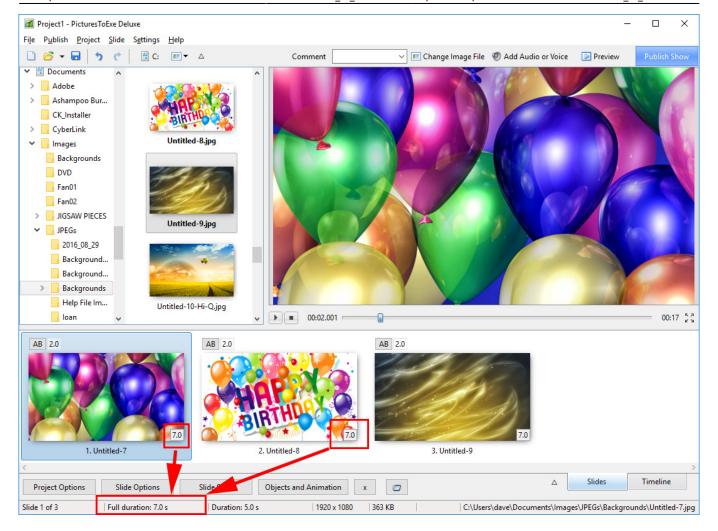

#### **Show Full Slide Duration Un-Ticked:**

Adding a second slide with a 2 second transition time causes a change in the displayed (Slide) Duration. Note that the Full (Slide) Duration remains the same.

Objects and Animation View:

https://docs.pteavstudio.com/ Printed on 2025/09/14 11:25

2025/09/14 11:25 5/9 Slide Duration

The (Slide) Duration of Slide 1 remains at 5 seconds but because Slide 1 is visible from the beginning of its own transition to the end of the Slide 2 transition (at varying opacities) its Full (Slide) Duration is 7 seconds.