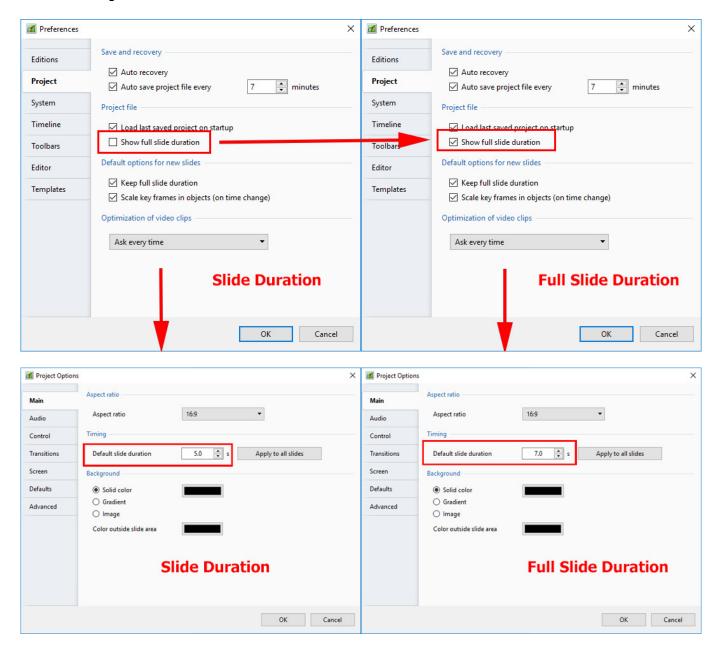

## Slide Duration and Full Slide Duration

Depending on the settings of Settings / Preferences and Project Options the duration seen in the Slide List can change.

If a single slide is added to the Slide List the Main Screen View looks like this: