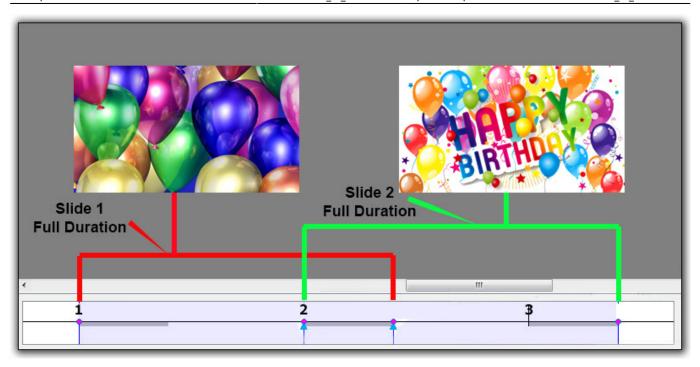

## **Example**

Key Frames in Slide 1 are placed at Zero and 7 seconds (7000ms)

Key Frames in Slide 2 are placed at 5 seconds (0ms) and 12 seconds (7000ms)

Below is a \*\*Simulation\*\* of two slides in Objects and Animation Screen:

The Timeline View:

https://docs.pteavstudio.com/ - PTE AV Studio

Permanent link:

https://docs.pteavstudio.com/en-us/9.0/how\_to\_v9/duration

Last update: 2022/12/18 11:20