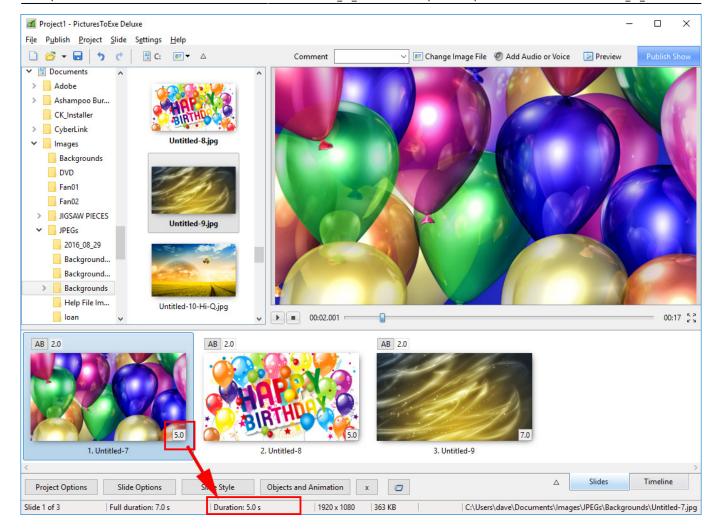

#### **Show Full Slide Duration Un-Ticked:**

Adding a second slide with a 2 second transition time causes a change in the displayed (Slide) Duration. Note that the Full (Slide) Duration remains the same.

Objects and Animation View:

https://docs.pteavstudio.com/ Printed on 2025/09/14 11:25

2025/09/14 11:25 5/9 Slide Duration

The (Slide) Duration of Slide 1 remains at 5 seconds but because Slide 1 is visible from the beginning of its own transition to the end of the Slide 2 transition (at varying opacities) its Full (Slide) Duration is 7 seconds.