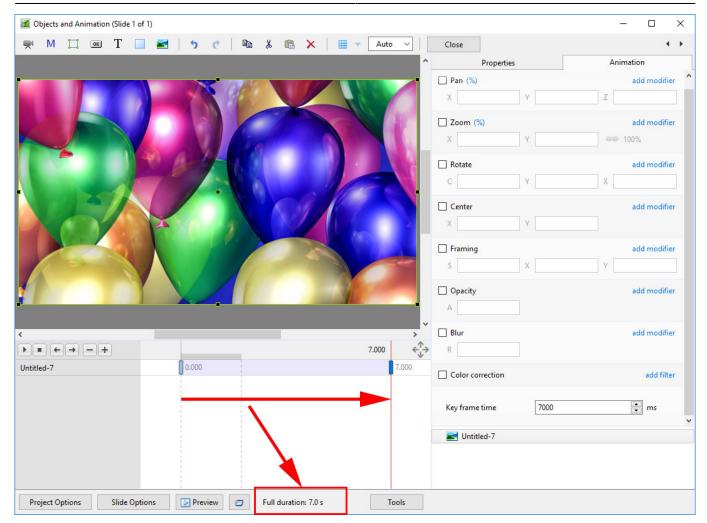

The corresponding Objects and Animation Screen looks like this:

2025/09/14 11:25 3/9 Slide Duration