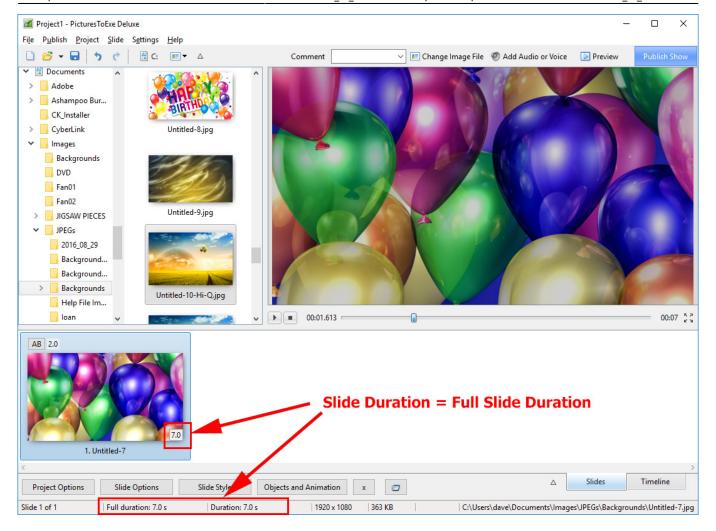

The Status bar shows the Full (Slide) Duration and the (Slide) Duration. The Slide Icon displays the Slide Duration. For a single slide the Duration will equal the Full Duration because there is no following slide transition time to take into account - or the following slide transition time is zero.