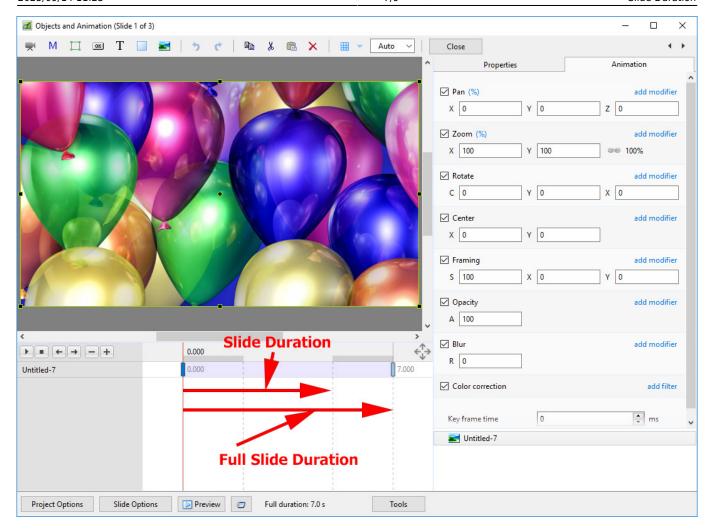

#### **Show Full Slide Duration Ticked:**

Adding a second slide with a 2 second transition time causes a change in the Duration Icon on the Slide. Note that the Full (Slide) Duration and Full (Slide) Duration remain the same.

The Objects and Animation Screen remains the same.

https://docs.pteavstudio.com/ Printed on 2025/09/14 11:25