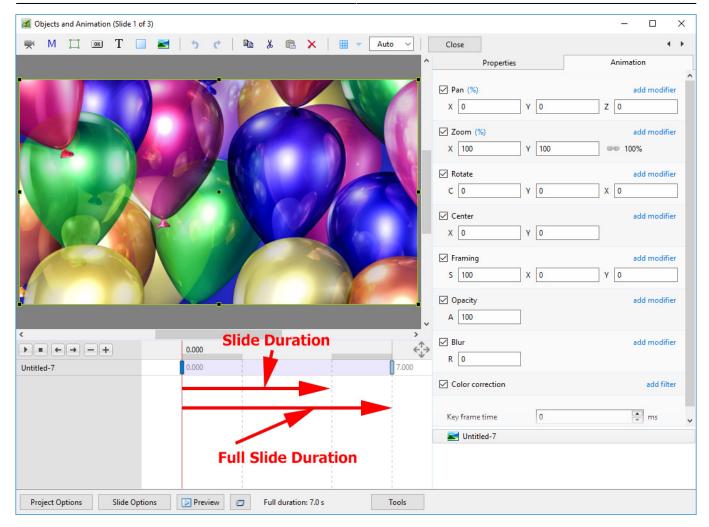

The Status bar shows the Full (Slide) Duration and the (Slide) Duration. The Slide Icon displays the Slide Duration. For a single slide the Duration will equal the Full Duration because there is no following slide transition time to take into account - or the following slide transition time is zero.

The corresponding Objects and Animation Screen looks like this:

2025/09/14 11:25 3/9 Slide Duration