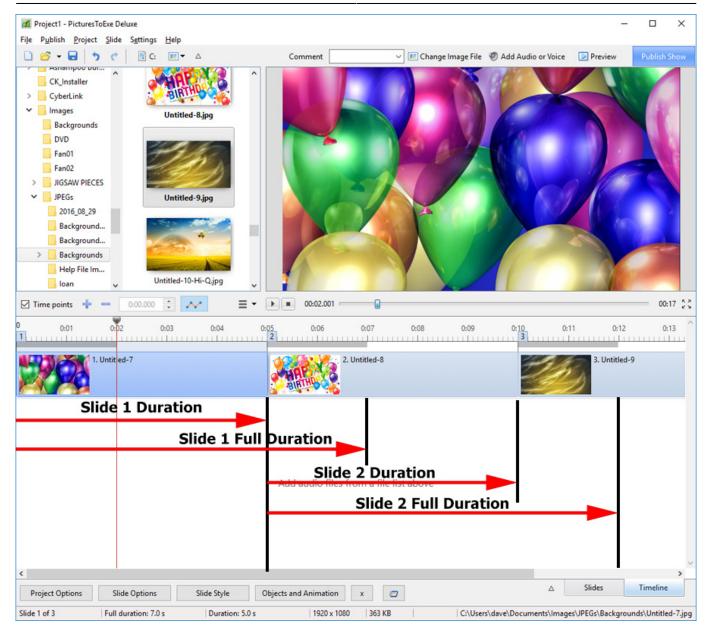

## **Example**

%\*\*% Key Frames in Slide 1 are placed at Zero and 7 seconds (7000ms)

%%\*%% Key Frames in Slide 2 are placed at 5 seconds (0ms) and 12 seconds (7000ms)

Below is a \*\*Simulation\*\* of two slides in Objects and Animation Screen:

The Timeline View:

https://docs.pteavstudio.com/ - PTE AV Studio