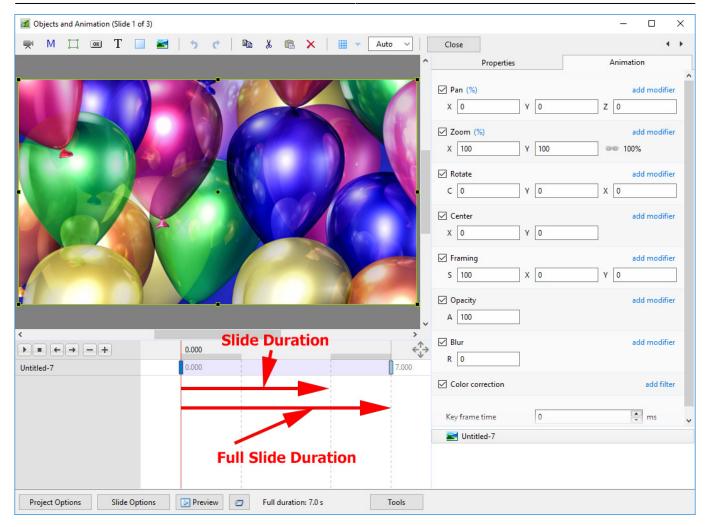

The Status bar shows the Full (Slide) Duration and the (Slide) Duration. The Slide Icon displays the Slide Duration. For a single slide the Duration will equal the Full Duration because there is no following slide transition time to take into account - or the following slide transition time is zero.

The corresponding Objects and Animation Screen looks like this:

2025/09/15 09:50 3/9 Slide Duration