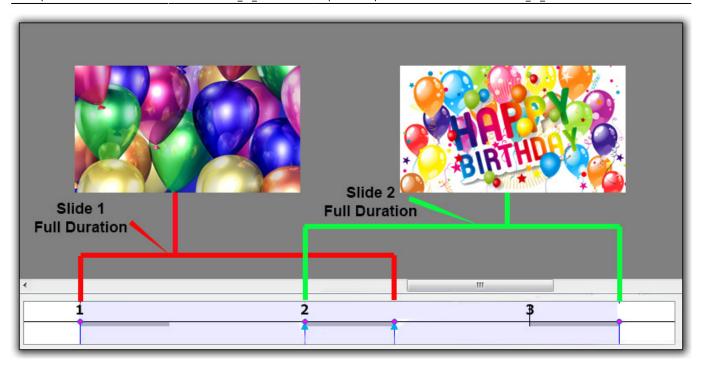

## **Example**

%\*\*% Key Frames in Slide 1 are placed at Zero and 7 seconds (7000ms)

%%\*%% Key Frames in Slide 2 are placed at 5 seconds (0ms) and 12 seconds (7000ms)

Below is a \*\*Simulation\*\* of two slides in Objects and Animation Screen:

The Timeline View:

https://docs.pteavstudio.com/ - PTE AV Studio