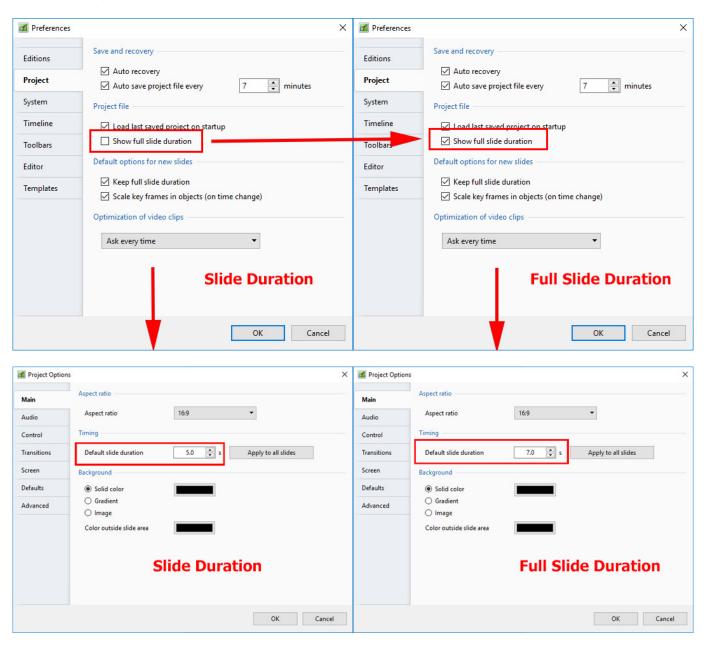

## Slide Duration and Full Slide Duration

Depending on the settings of Settings / Preferences and Project Options the duration seen in the Slide List can change.

If a single slide is added to the Slide List the Main Screen View looks like this:

### **Show Full Slide Duration Un-Ticked:**

Adding a second slide with a 2 second transition time causes a change in the displayed (Slide) Duration. Note that the Full (Slide) Duration remains the same.

#### **Show Full Slide Duration Ticked:**

Adding a second slide with a 2 second transition time causes a change in the Duration Icon on the Slide. Note that the Full (Slide) Duration and Full (Slide) Duration remain the same.