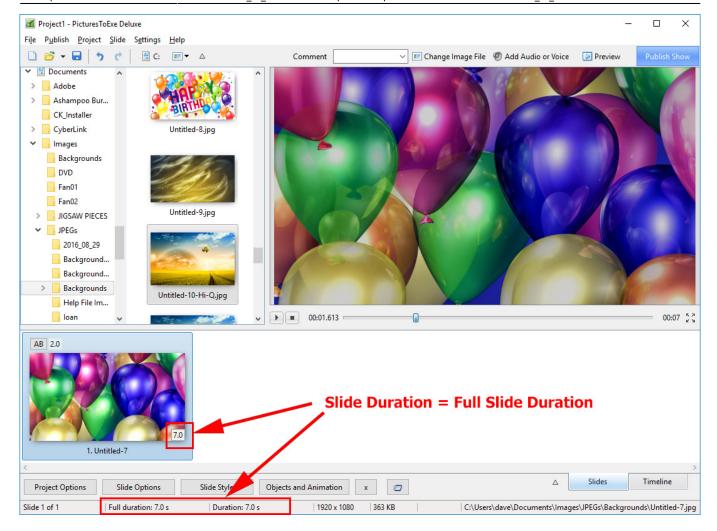

The Status bar shows the Full (Slide) Duration and the (Slide) Duration. The Slide Icon displays the Slide Duration. For a single slide the Duration will equal the Full Duration because there is no following slide transition time to take into account - or the following slide transition time is zero.