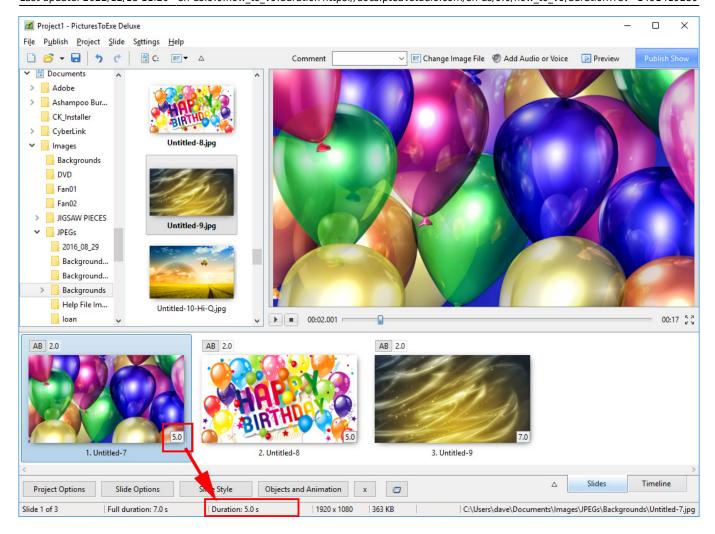

### **Show Full Slide Duration Un-Ticked:**

Adding a second slide with a 2 second transition time causes a change in the displayed (Slide) Duration. Note that the Full (Slide) Duration remains the same.

Objects and Animation View:

https://docs.pteavstudio.com/ Printed on 2025/09/15 09:50

2025/09/15 09:50 5/9 Slide Duration

The (Slide) Duration of Slide 1 remains at 5 seconds but because Slide 1 is visible from the beginning of its own transition to the end of the Slide 2 transition (at varying opacities) its Full (Slide) Duration is 7 seconds.