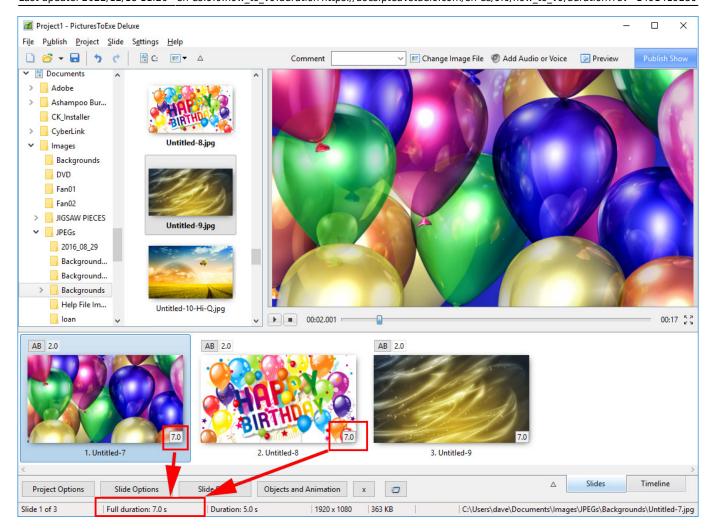

### **Show Full Slide Duration Un-Ticked:**

Adding a second slide with a 2 second transition time causes a change in the displayed (Slide) Duration. Note that the Full (Slide) Duration remains the same.

Objects and Animation View:

https://docs.pteavstudio.com/ Printed on 2025/09/15 09:50

2025/09/15 09:50 5/9 Slide Duration

The (Slide) Duration of Slide 1 remains at 5 seconds but because Slide 1 is visible from the beginning of its own transition to the end of the Slide 2 transition (at varying opacities) its Full (Slide) Duration is 7 seconds.