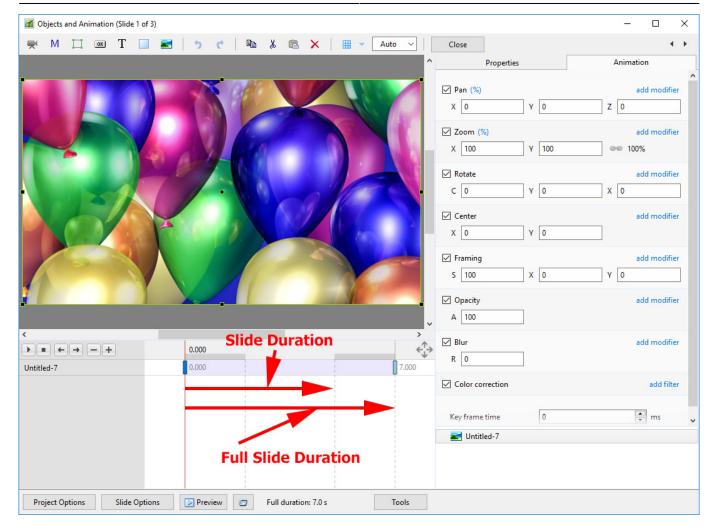

#### **Show Full Slide Duration Ticked:**

Adding a second slide with a 2 second transition time causes a change in the Duration Icon on the Slide. Note that the Full (Slide) Duration and Full (Slide) Duration remain the same.

The Objects and Animation Screen remains the same.

https://docs.pteavstudio.com/ Printed on 2025/09/15 09:50

2025/09/15 09:50 7/9 Slide Duration