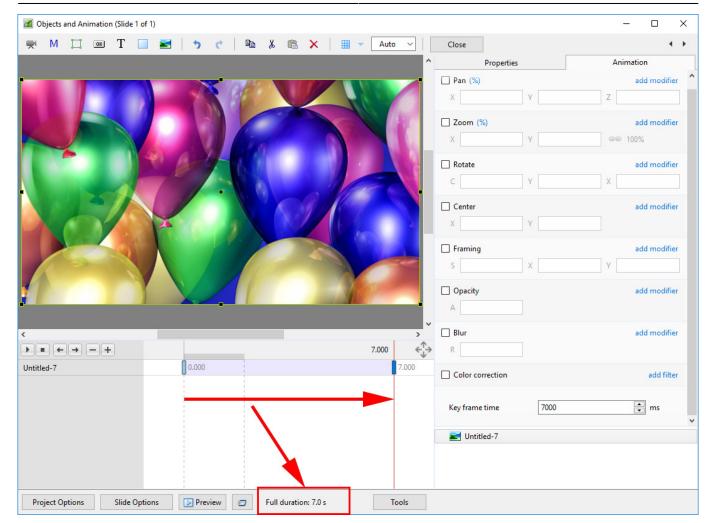

The corresponding Objects and Animation Screen looks like this:

2025/09/15 09:50 3/9 Slide Duration