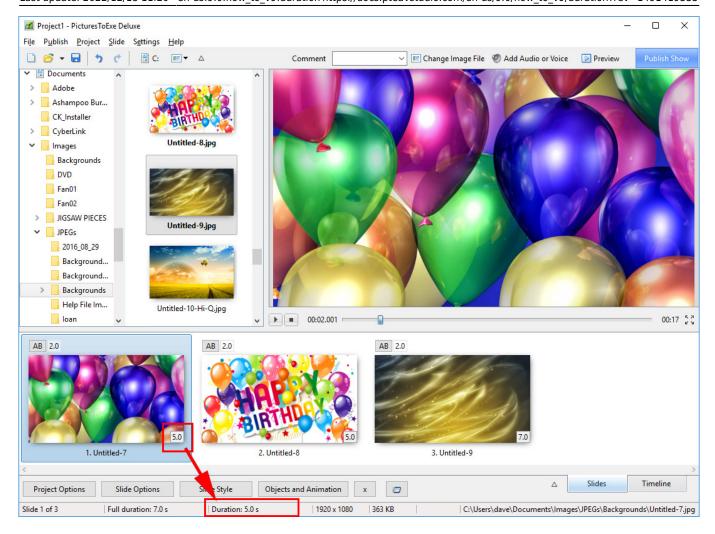

#### **Show Full Slide Duration Un-Ticked:**

Adding a second slide with a 2 second transition time causes a change in the displayed (Slide) Duration. Note that the Full (Slide) Duration remains the same.

Objects and Animation View:

https://docs.pteavstudio.com/ Printed on 2025/07/23 08:10

2025/07/23 08:10 5/9 Slide Duration

The (Slide) Duration of Slide 1 remains at 5 seconds but because Slide 1 is visible from the beginning of its own transition to the end of the Slide 2 transition (at varying opacities) its Full (Slide) Duration is 7 seconds.