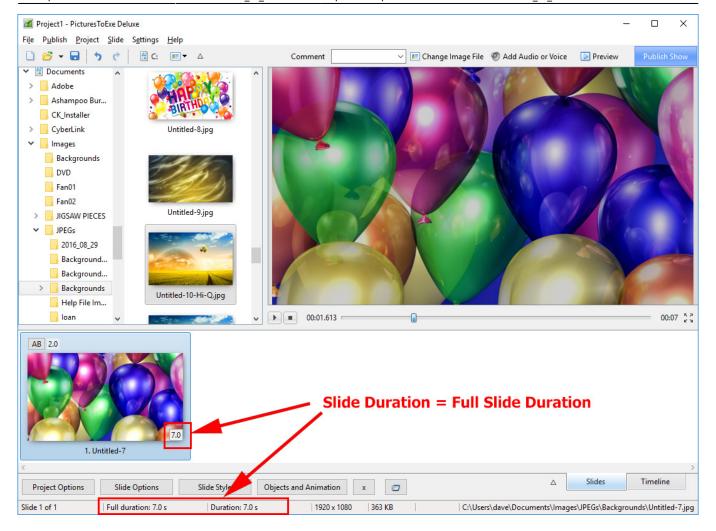

The Status bar shows the Full (Slide) Duration and the (Slide) Duration. The Slide Icon displays the Slide Duration. For a single slide the Duration will equal the Full Duration because there is no following slide transition time to take into account - or the following slide transition time is zero.