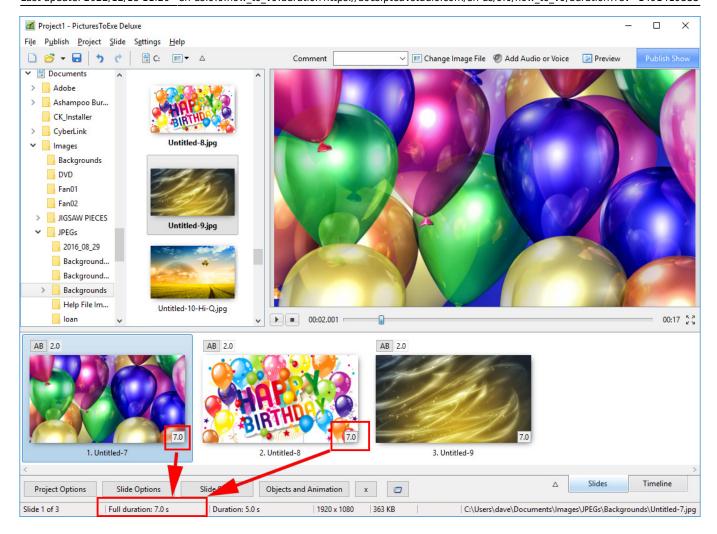

Objects and Animation View:

https://docs.pteavstudio.com/ Printed on 2025/07/23 08:10

2025/07/23 08:10 5/9 Slide Duration

The (Slide) Duration of Slide 1 remains at 5 seconds but because Slide 1 is visible from the beginning of its own transition to the end of the Slide 2 transition (at varying opacities) its Full (Slide) Duration is 7 seconds.