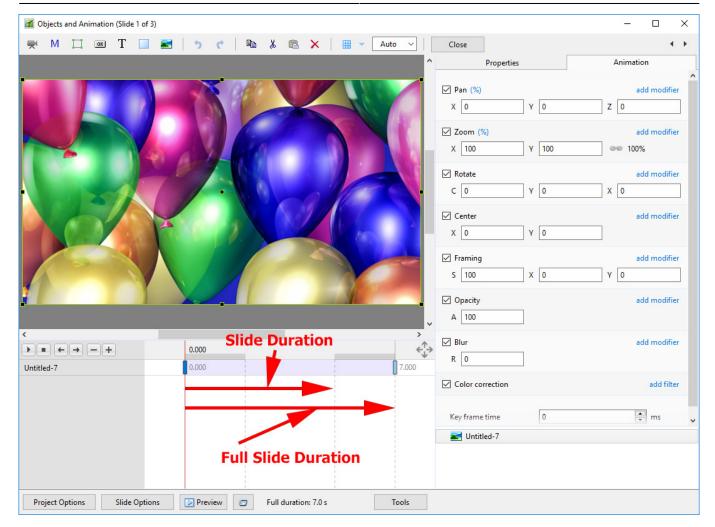

The Objects and Animation Screen remains the same.

https://docs.pteavstudio.com/ Printed on 2025/07/23 08:10

2025/07/23 08:10 7/9 Slide Duration

#### **Show Full Slide Duration Ticked:**

Adding a second slide with a 2 second transition time causes a change in the Duration Icon on the Slide. Note that the Full (Slide) Duration and Full (Slide) Duration remain the same.