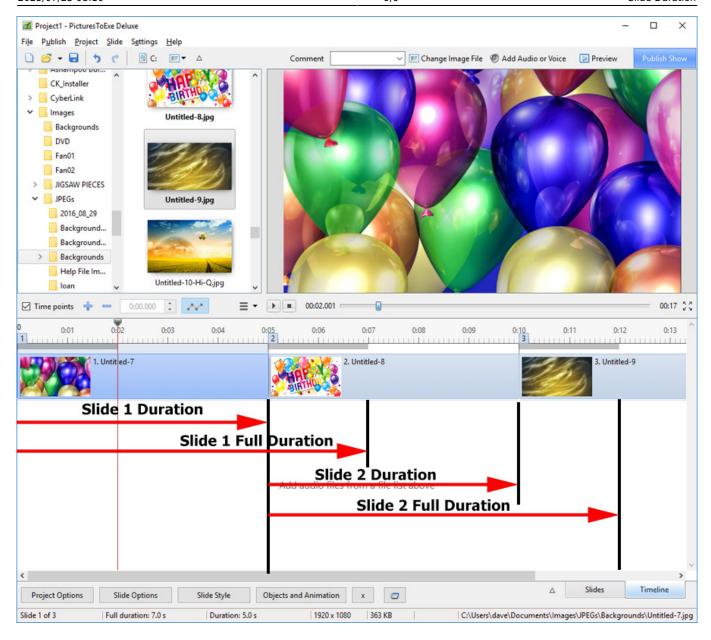

### **Example**

<nowiki>\*</nowiki> Key Frames in Slide 1 are placed at Zero and 7 seconds
(7000ms)

<nowiki>\*</nowiki> Key Frames in Slide 2 are placed at 5 seconds (0ms) and
12 seconds (7000ms)

Below is a \*\*Simulation\*\* of two slides in Objects and Animation Screen:

The Timeline View:

https://docs.pteavstudio.com/ - PTE AV Studio