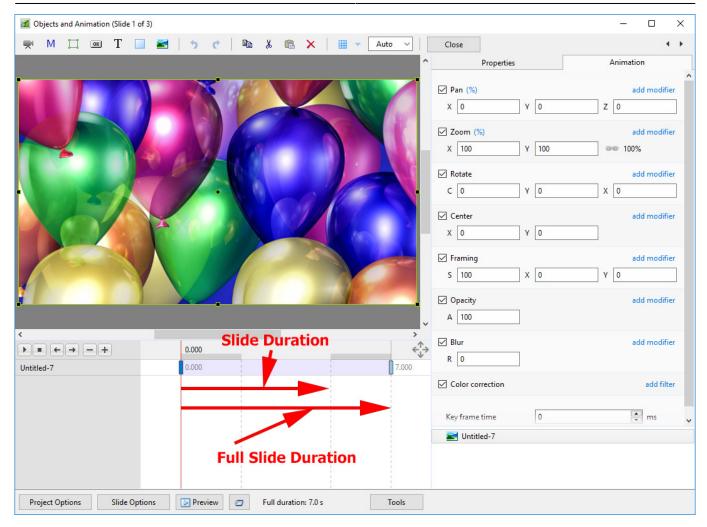

The corresponding Objects and Animation Screen looks like this:

2025/07/23 08:10 3/9 Slide Duration

The Status bar shows the Full (Slide) Duration and the (Slide) Duration. The Slide Icon displays the Slide Duration. For a single slide the Duration will equal the Full Duration because there is no following slide transition time to take into account - or the following slide transition time is zero.