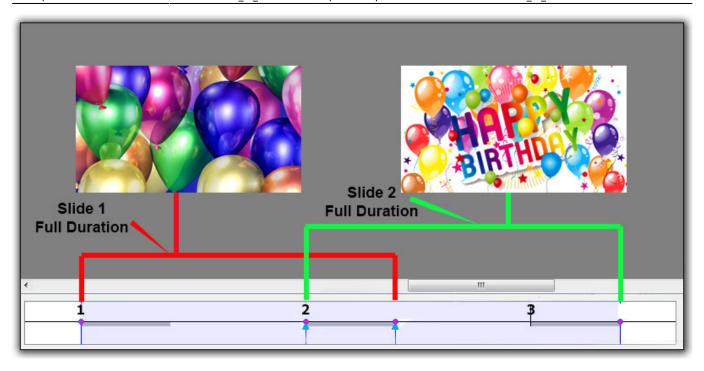

### **Example**

<nowiki>\*</nowiki> Key Frames in Slide 1 are placed at Zero and 7 seconds
(7000ms)

<nowiki>\*</nowiki> Key Frames in Slide 2 are placed at 5 seconds (0ms) and
12 seconds (7000ms)

Below is a \*\*Simulation\*\* of two slides in Objects and Animation Screen:

The Timeline View:

https://docs.pteavstudio.com/ - PTE AV Studio