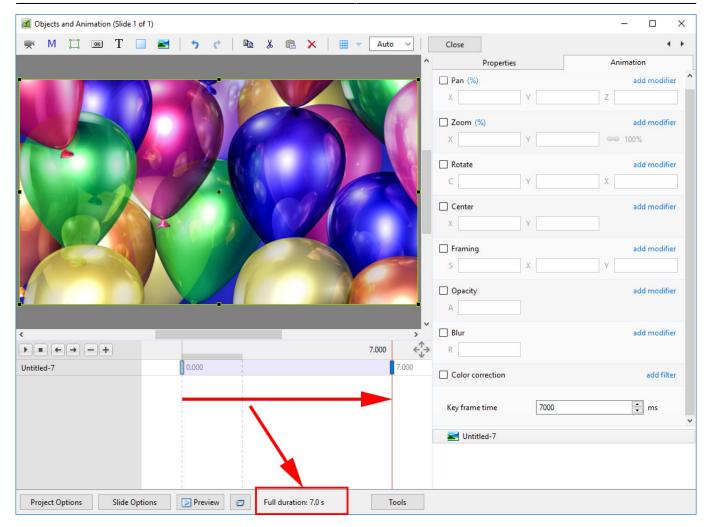

The corresponding Objects and Animation Screen looks like this:

2025/07/23 08:10 3/9 Slide Duration