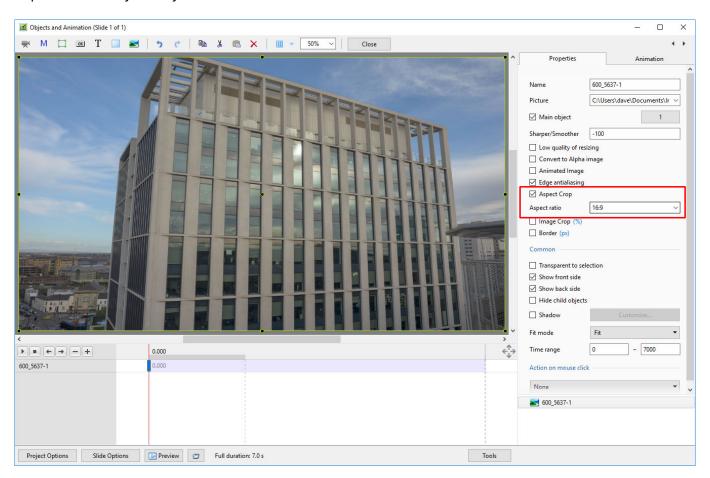

## **Tips for Styles Authors**

When making a Style you can stipulate in the Author's Notes that the Main Images required in the Slide List should be a specific Aspect Ratio, but you cannot guarantee that the user is going to follow that instruction. You can get around this in the design stage of the Style by clicking on the Main Image and, in Objects and Animation / Properties, click in the "Aspect Crop" box and choosing the desired Aspect Ratio for your Style.