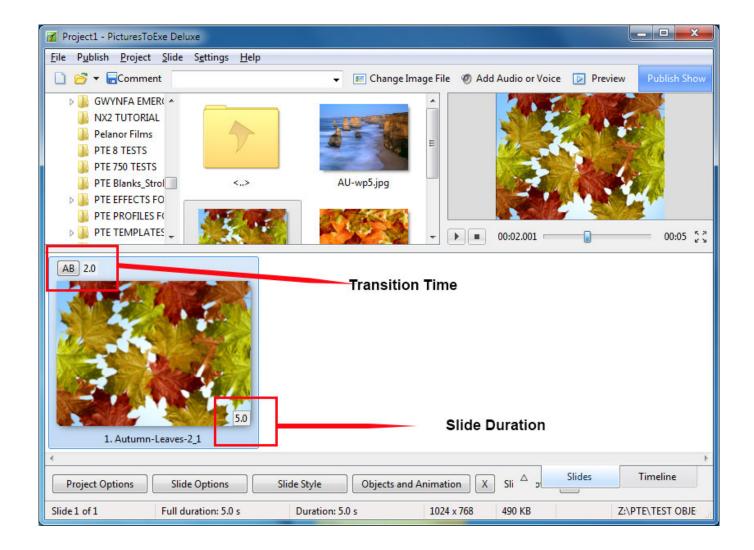

## **Slide Durations**

- To change the Transition Type and Duration for a slide or multiple slides go to Slide Options / Transition
- The Transition Duration can also be changed by entering a value directly into the box in the Slide(s)
- To change the Slide Duration for a slide or multiple slides go to Slide Options / Main
- The Slide Duration can also be changed by entering a value directly into the box in the Slide(s)
- To select Contiguous Multiple Slides click on the first slide and Shift+Click on the last slide
- To select Non-Contiguous Multiple Slides click on the first slide and Ctrl+Click on the other