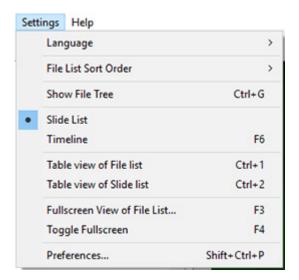

# The Settings Menu

# Language

The User can choose a Language from the list.

# **File List Sort Order**

The File List can be sorted by:

- Name (Ctrl+F4)
- Extension (Ctrl+F5)
- Date Modified (Ctrl+F6)
- Size in Mb (Ctrl+F7)
- The order in which the Files are added to the Slide List can be reversed

# **Show File Tree**

• Toggles the File Tree On and Off in the File List (Ctrl+G)

# Slide List / Timeline

Displays:

- The Slide List View
- The Timeline View (F6)

#### **Table View of File List**

Displays a Tabular View of the File List

#### **Table View of Slide List**

• Displays a Tabular View (Details) of the Slide List

# **Full Screen View of File List**

- Displays the Full Screen view of the File List.
- Files can be added to the Project (the Slide List) via the Right Click Menu or the "Add" Button.
- Captions (file names) can be turned on or off.
- The slider control varies the size of the image thumbnails.

# **Toggle Fullscreen**

• Full Screen view of Slide List or Timeline (F4)

From:

https://docs.pteavstudio.com/ - PTE AV Studio

Permanent link:

https://docs.pteavstudio.com/en-us/9.0/main\_menu\_1/settings

Last update: 2022/12/18 11:20