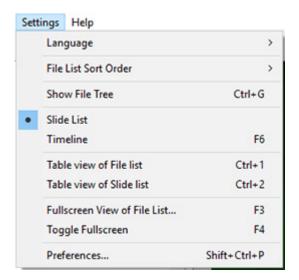

### Language

The User can choose a Language from the list.

#### **File List Sort Order**

The File List can be sorted by:

- Name (Ctrl+F4)
- Extension (Ctrl+F5)
- Date Modified (Ctrl+F6)
- Size in Mb (Ctrl+F7)
- The order in which the Files are added to the Slide List can be reversed

#### **Show File Tree**

• Toggles the File Tree On and Off in the File List (Ctrl+G)

#### Slide List / Timeline

Displays:

- The Slide List View
- The Timeline View (F6)

#### **Table View of File List**

Displays a Tabular View of the File List

#### **Table View of Slide List**

• Displays a Tabular View (Details) of the Slide List

#### **Full Screen View of File List**

- Displays the Full Screen view of the File List.
- Files can be added to the Project (the Slide List) via the Right Click Menu or the "Add" Button.
- Captions (file names) can be turned on or off.
- The slider control varies the size of the image thumbnails.

## **Toggle Fullscreen**

• Full Screen view of Slide List or Timeline (F4)

From:

https://docs.pteavstudio.com/ - PTE AV Studio

Permanent link:

https://docs.pteavstudio.com/en-us/9.0/main\_menu\_1/settings?rev=1493825767