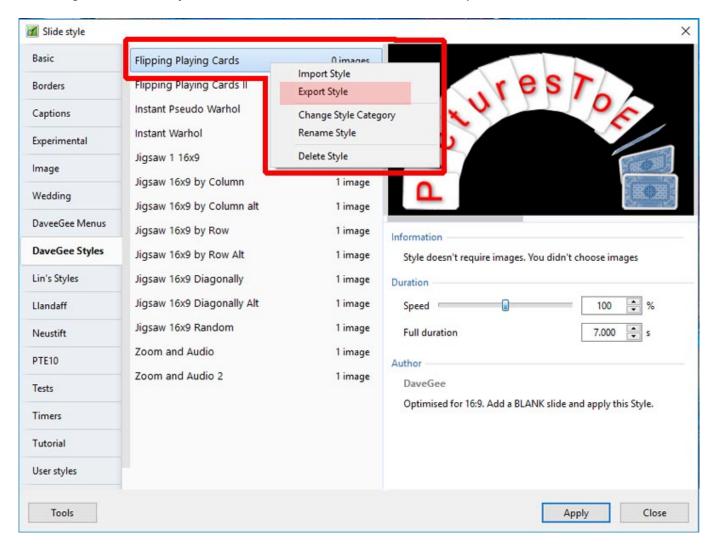

## Import/Export a Style

To Export a Style and share with the PTE Community:

• Right click on a Style and choose EXPORT STYLE from the drop-down menu

- It is suggested that a Folder be created and suitably named (Exported Slide Styles)
- Exported Styles use the .ptestyle suffix

To Import a Style which has been shared with the PTE Community:

- Right click on a Style and choose IMPORT STYLE from the drop-down menu
- Navigate to the folder where the Style to be Imported is saved
- Double click on the Style to be Imported or click on OK
- The Imported Style will be imported into the Category designated by the Style Author